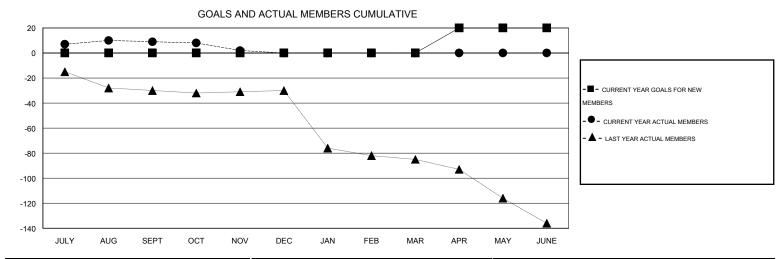

## Judy Hankom **LOCATION WISCONSIN** GMT CA 1 Clubs Members RESULTS FOR 2016-2017 RESULTS FOR 2016-2017 NEW CLUB NEW CLUBS DROPPED NET NEW MEMBER CHARTER AND DROPPED NET QUARTER QUARTER GOAL CLUBS GAIN/LOSS GOAL NEW MEMBERS MEMBERS GAIN/LOSS ADDED 0 0 0 0 0 35 26 9 JULY/AUG/SEPT JULY/AUG/SEPT 0 0 0 0 0 20 27 -7 OCT/NOV/DEC OCT/NOV/DEC 0 0 0 0 0 0 0 0 JAN/FEB/MAR JAN/FEB/MAR 1 0 0 0 20 0 0 0 APR/MAY/JUNE APR/MAY/JUNE